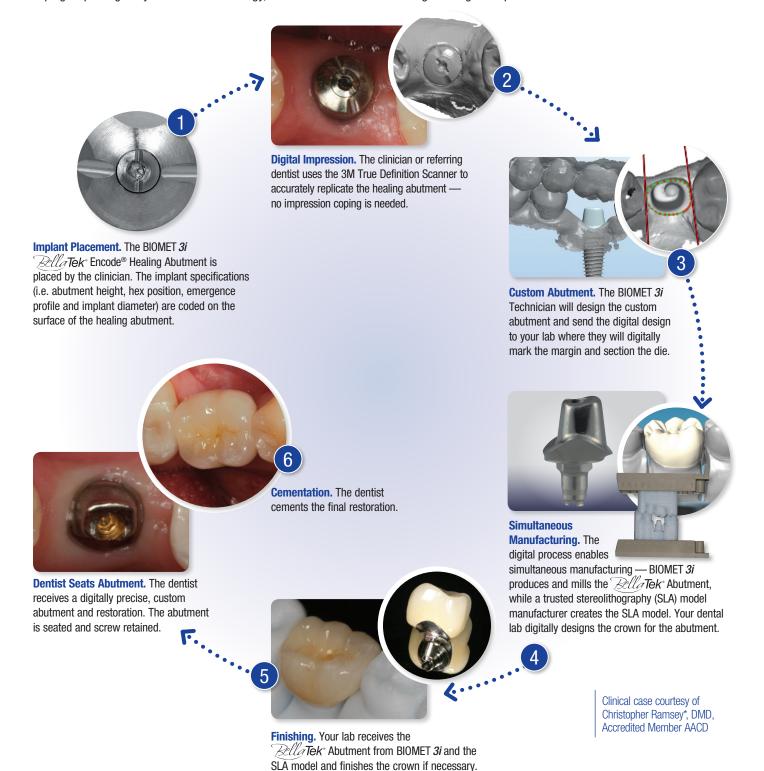

### Introducing a collaborative workflow for the 3M<sup>™</sup> True Definition Scanner

The ICKET 31 Bella Tek\* Encode® Impression System is now a trusted and integrated workflow offered with the Advanced Data Plan through the 3M Connection Center. This connection allows you to restore implants — without the use of impression copings.

### Simply scan the *BellaTek*\* Encode Healing Abutment.

Your lab will receive a patient-specific abutment for whatever restoration you prescribe — from Lava<sup>™</sup> Ultimate Restorative or other CAD/CAM ceramics to PFM restorations.

### How it works.

With the 3M<sup>™</sup> True Definition Scanner and ☐CX☐T 30, digital dentistry is in your hands. Our implant workflow eliminates the impression coping step and gives you accurate technology, restorations with an outstanding fit and greater patient comfort and satisfaction.